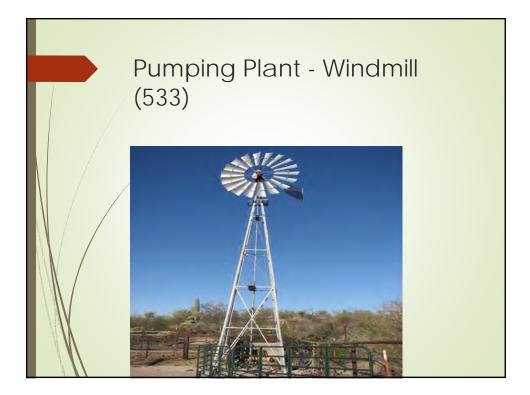

## 11/7/2016

|     | Totals for Santa C<br>since 1997                                         | ruz Cour        | nty-       |
|-----|--------------------------------------------------------------------------|-----------------|------------|
|     | Practice                                                                 | Amounts         | Units      |
|     | Brush Management                                                         | 4.222.0         | units      |
|     | oruan manayentent                                                        | 4,222.0         | acres      |
|     | Livestock Pipeline                                                       | 121,262.0       | ft         |
|     |                                                                          |                 |            |
|     | Fence                                                                    | 216,824.0       | ft         |
|     | Pond                                                                     | 1               | items      |
|     | Pond Sealing or Lining                                                   | 1               | items      |
|     | Prescribed Grazing                                                       | 190,817.4       | acres      |
|     | / Range Planting                                                         | 10              | acres      |
|     | Tree/Shrub Establishment                                                 | 62              | acres      |
|     | Trough or Tank                                                           | 42.0            | items      |
|     | Water Well                                                               | 9.0             | items      |
|     | Watering Facility                                                        | 60.0            | items      |
|     | Pumping Plant - livestock and irrigation                                 | 26.0            | items      |
|     | O sector da a facta a la companya da                                     | 2               | items      |
|     | Combustion Engine Improvement                                            | 2 267.4         | acres      |
|     | Conservation Crop Rotation<br>Dust Control of Unpaved Roads and Surfaces | 267.4<br>82.733 | sq ft      |
|     | Irr wtr conv pipeline lo press undrgrnd plast (FI)                       | 82,733          | n pe<br>ft |
|     | in wir conv pipeine io press anargina prasi (ri)                         | 13,771.0        |            |
|     | Irrigation Land Leveling                                                 | 172,933.0       | cu yds     |
|     | Irrigation Pipeline                                                      | 11,946.0        | n          |
|     | Irrigation System Micro-irrigation                                       | 19.2            | ac         |
|     | Irrigation System Sprinkler                                              | 1,451           | acres      |
|     | Irrigation Water Management                                              | 1,270.0         | acres      |
|     | Nutrient Management                                                      | 1,681.1         | acres      |
|     | Pasture and Hayland Planting                                             | 75              | acres      |
|     | Pest Management                                                          | 1,439.4         | acres      |
| A V | Res manag mulch till (Ac)                                                | 267.0           | acres      |
| 11  | Seasonal High Tunnel for Crops                                           | 3               | items      |
|     | Structure for Water Control                                              | 32.0            | items      |
|     | Upland Wildlife Habitat Management                                       | 17.126.0        | acres      |
|     |                                                                          | 17,120.0        |            |
|     | Water Harvesting Catchment                                               | 2               | items      |