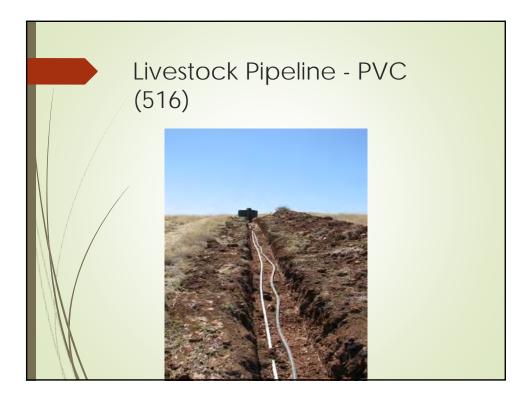

## 11/7/2016

|     | Totals for Santa C<br>since 1997                                         | ruz Cour        | nty-       |
|-----|--------------------------------------------------------------------------|-----------------|------------|
|     | Practice                                                                 | Amounts         | Units      |
|     | Brush Management                                                         | 4.222.0         | units      |
|     | oruan manayentent                                                        | 4,222.0         | acres      |
|     | Livestock Pipeline                                                       | 121,262.0       | ft         |
|     |                                                                          |                 |            |
|     | Fence                                                                    | 216,824.0       | ft         |
|     | Pond                                                                     | 1               | items      |
|     | Pond Sealing or Lining                                                   | 1               | items      |
|     | Prescribed Grazing                                                       | 190,817.4       | acres      |
|     | / Range Planting                                                         | 10              | acres      |
|     | Tree/Shrub Establishment                                                 | 62              | acres      |
|     | Trough or Tank                                                           | 42.0            | items      |
|     | Water Well                                                               | 9.0             | items      |
|     | Watering Facility                                                        | 60.0            | items      |
|     | Pumping Plant - livestock and irrigation                                 | 26.0            | items      |
|     | O sector da a facta a la companya da                                     | 2               | items      |
|     | Combustion Engine Improvement                                            | 2 267.4         | acres      |
|     | Conservation Crop Rotation<br>Dust Control of Unpaved Roads and Surfaces | 267.4<br>82.733 | sq ft      |
|     | Irr wtr conv pipeline lo press undrgrnd plast (FI)                       | 82,733          | n pe<br>ft |
|     | in wir conv pipeine io press anargina prasi (ri)                         | 13,771.0        |            |
|     | Irrigation Land Leveling                                                 | 172,933.0       | cu yds     |
|     | Irrigation Pipeline                                                      | 11,946.0        | n          |
|     | Irrigation System Micro-irrigation                                       | 19.2            | ac         |
|     | Irrigation System Sprinkler                                              | 1,451           | acres      |
|     | Irrigation Water Management                                              | 1,270.0         | acres      |
|     | Nutrient Management                                                      | 1,681.1         | acres      |
|     | Pasture and Hayland Planting                                             | 75              | acres      |
|     | Pest Management                                                          | 1,439.4         | acres      |
| A V | Res manag mulch till (Ac)                                                | 267.0           | acres      |
| 11  | Seasonal High Tunnel for Crops                                           | 3               | items      |
|     | Structure for Water Control                                              | 32.0            | items      |
|     | Upland Wildlife Habitat Management                                       | 17.126.0        | acres      |
|     |                                                                          | 17,120.0        |            |
|     | Water Harvesting Catchment                                               | 2               | items      |