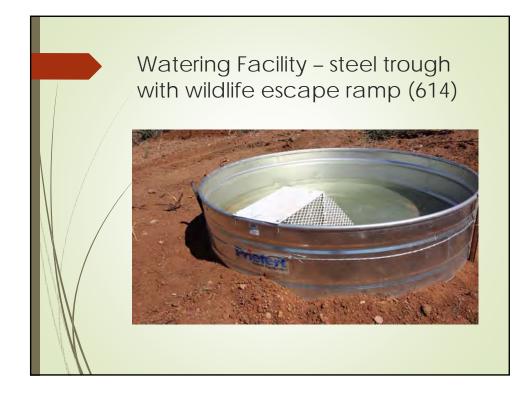

## 11/7/2016

|     | Totals for Santa C<br>since 1997                                         | ruz Cour        | nty-       |
|-----|--------------------------------------------------------------------------|-----------------|------------|
|     | Practice                                                                 | Amounts         | Units      |
|     | Brush Management                                                         | 4.222.0         | units      |
|     | oruan manayentent                                                        | 4,222.0         | acres      |
|     | Livestock Pipeline                                                       | 121,262.0       | ft         |
|     |                                                                          |                 |            |
|     | Fence                                                                    | 216,824.0       | ft         |
|     | Pond                                                                     | 1               | items      |
|     | Pond Sealing or Lining                                                   | 1               | items      |
|     | Prescribed Grazing                                                       | 190,817.4       | acres      |
|     | / Range Planting                                                         | 10              | acres      |
|     | Tree/Shrub Establishment                                                 | 62              | acres      |
|     | Trough or Tank                                                           | 42.0            | items      |
|     | Water Well                                                               | 9.0             | items      |
|     | Watering Facility                                                        | 60.0            | items      |
|     | Pumping Plant - livestock and irrigation                                 | 26.0            | items      |
|     | O sector da a facta a la companya da                                     | 2               | items      |
|     | Combustion Engine Improvement                                            | 2 267.4         | acres      |
|     | Conservation Crop Rotation<br>Dust Control of Unpaved Roads and Surfaces | 267.4<br>82.733 | sq ft      |
|     | Irr wtr conv pipeline lo press undrgrnd plast (FI)                       | 82,733          | n pe<br>ft |
|     | in wir conv pipeine io press anargina prasi (ri)                         | 13,771.0        |            |
|     | Irrigation Land Leveling                                                 | 172,933.0       | cu yds     |
|     | Irrigation Pipeline                                                      | 11,946.0        | n          |
|     | Irrigation System Micro-irrigation                                       | 19.2            | ac         |
|     | Irrigation System Sprinkler                                              | 1,451           | acres      |
|     | Irrigation Water Management                                              | 1,270.0         | acres      |
|     | Nutrient Management                                                      | 1,681.1         | acres      |
|     | Pasture and Hayland Planting                                             | 75              | acres      |
|     | Pest Management                                                          | 1,439.4         | acres      |
| A V | Res manag mulch till (Ac)                                                | 267.0           | acres      |
| 11  | Seasonal High Tunnel for Crops                                           | 3               | items      |
|     | Structure for Water Control                                              | 32.0            | items      |
|     | Upland Wildlife Habitat Management                                       | 17.126.0        | acres      |
|     |                                                                          | 17,120.0        |            |
|     | Water Harvesting Catchment                                               | 2               | items      |