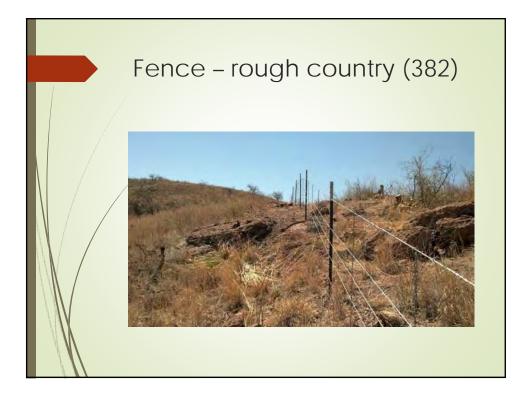

## 11/7/2016































































































































































|     | Totals for Santa C<br>since 1997                                         | ruz Cour        | nty-       |
|-----|--------------------------------------------------------------------------|-----------------|------------|
|     | Practice                                                                 | Amounts         | Units      |
|     | Brush Management                                                         | 4.222.0         | units      |
|     | oruan manayentent                                                        | 4,222.0         | acres      |
|     | Livestock Pipeline                                                       | 121,262.0       | ft         |
|     |