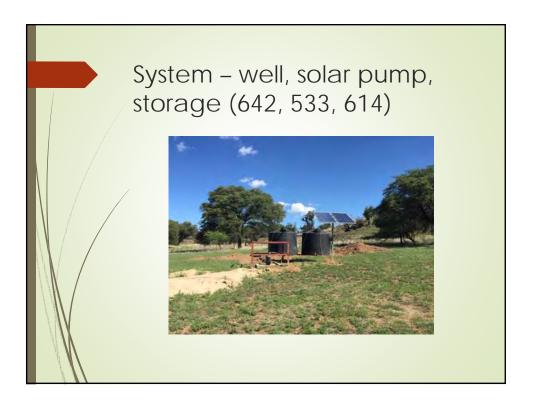

## 11/7/2016

|     | Totals for Santa C<br>since 1997                                         | ruz Cour        | nty-       |
|-----|--------------------------------------------------------------------------|-----------------|------------|
|     | Practice                                                                 | Amounts         | Units      |
|     | Brush Management                                                         | 4.222.0         | units      |
|     | oruan manayentent                                                        | 4,222.0         | acres      |
|     | Livestock Pipeline                                                       | 121,262.0       | ft         |
|     |                                                                          |                 |            |
|     | Fence                                                                    | 216,824.0       | ft         |
|     | Pond                                                                     | 1               | items      |
|     | Pond Sealing or Lining                                                   | 1               | items      |
|     | Prescribed Grazing                                                       | 190,817.4       | acres      |
|     | / Range Planting                                                         | 10              | acres      |
|     | Tree/Shrub Establishment                                                 | 62              | acres      |
|     | Trough or Tank                                                           | 42.0            | items      |
|     | Water Well                                                               | 9.0             | items      |
|     | Watering Facility                                                        | 60.0            | items      |
|     | Pumping Plant - livestock and irrigation                                 | 26.0            | items      |
|     | O sector da a facta a la companya da                                     | 2               | items      |
|     | Combustion Engine Improvement                                            | 2 267.4         | acres      |
|     | Conservation Crop Rotation<br>Dust Control of Unpaved Roads and Surfaces | 267.4<br>82.733 | sq ft      |
|     | Irr wtr conv pipeline lo press undrgrnd plast (FI)                       | 82,733          | n pe<br>ft |
|     | in wir conv pipeine io press anargina prasi (ri)                         | 13,771.0        |            |
|     | Irrigation Land Leveling                                                 | 172,933.0       | cu yds     |
|     | Irrigation Pipeline                                                      | 11,946.0        | n          |
|     | Irrigation System Micro-irrigation                                       | 19.2            | ac         |
|     | Irrigation System Sprinkler                                              | 1,451           | acres      |
|     | Irrigation Water Management                                              | 1,270.0         | acres      |
|     | Nutrient Management                                                      | 1,681.1         | acres      |
|     | Pasture and Hayland Planting                                             | 75              | acres      |
|     | Pest Management                                                          | 1,439.4         | acres      |
| A V | Res manag mulch till (Ac)                                                | 267.0           | acres      |
| 11  | Seasonal High Tunnel for Crops                                           | 3               | items      |
|     | Structure for Water Control                                              | 32.0            | items      |
|     | Upland Wildlife Habitat Management                                       | 17.126.0        | acres      |
|     |                                                                          | 17,120.0        |            |
|     | Water Harvesting Catchment                                               | 2               | items      |