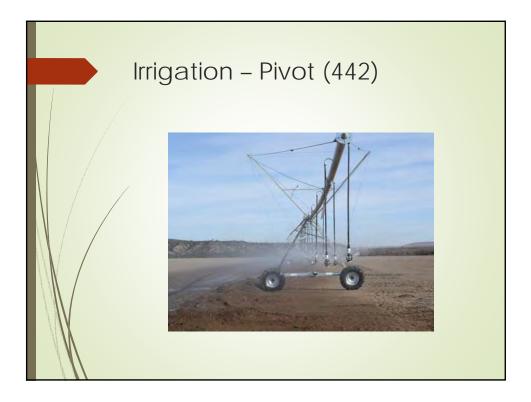

## 11/7/2016

|     | Totals for Santa C<br>since 1997                                         | ruz Cour        | nty-       |
|-----|--------------------------------------------------------------------------|-----------------|------------|
|     | Practice                                                                 | Amounts         | Units      |
|     | Brush Management                                                         | 4.222.0         | units      |
|     | oruan manayentent                                                        | 4,222.0         | acres      |
|     | Livestock Pipeline                                                       | 121,262.0       | ft         |
|     |                                                                          |                 |            |
|     | Fence                                                                    | 216,824.0       | ft         |
|     | Pond                                                                     | 1               | items      |
|     | Pond Sealing or Lining                                                   | 1               | items      |
|     | Prescribed Grazing                                                       | 190,817.4       | acres      |
|     | / Range Planting                                                         | 10              | acres      |
|     | Tree/Shrub Establishment                                                 | 62              | acres      |
|     | Trough or Tank                                                           | 42.0            | items      |
|     | Water Well                                                               | 9.0             | items      |
|     | Watering Facility                                                        | 60.0            | items      |
|     | Pumping Plant - livestock and irrigation                                 | 26.0            | items      |
|     | O sector da a facta a la companya da                                     | 2               | items      |
|     | Combustion Engine Improvement                                            | 2 267.4         | acres      |
|     | Conservation Crop Rotation<br>Dust Control of Unpaved Roads and Surfaces | 267.4<br>82.733 | sq ft      |
|     | Irr wtr conv pipeline lo press undrgrnd plast (FI)                       | 82,733          | n pe<br>ft |
|     | in wir conv pipeine io press anargina prasi (ri)                         | 13,771.0        |            |
|     | Irrigation Land Leveling                                                 | 172,933.0       | cu yds     |
|     | Irrigation Pipeline                                                      | 11,946.0        | n          |
|     | Irrigation System Micro-irrigation                                       | 19.2            | ac         |
|     | Irrigation System Sprinkler                                              | 1,451           | acres      |
|     | Irrigation Water Management                                              | 1,270.0         | acres      |
|     | Nutrient Management                                                      | 1,681.1         | acres      |
|     | Pasture and Hayland Planting                                             | 75              | acres      |
|     | Pest Management                                                          | 1,439.4         | acres      |
| A V | Res manag mulch till (Ac)                                                | 267.0           | acres      |
| 11  | Seasonal High Tunnel for Crops                                           | 3               | items      |
|     | Structure for Water Control                                              | 32.0            | items      |
|     | Upland Wildlife Habitat Management                                       | 17.126.0        | acres      |
|     |                                                                          | 17,120.0        |            |
|     | Water Harvesting Catchment                                               | 2               | items      |