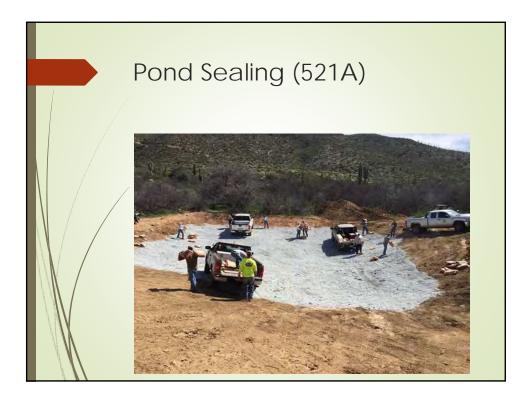

## 11/7/2016

|     | Totals for Santa C<br>since 1997                                         | ruz Cour        | nty-       |
|-----|--------------------------------------------------------------------------|-----------------|------------|
|     | Practice                                                                 | Amounts         | Units      |
|     | Brush Management                                                         | 4.222.0         | units      |
|     | oruan manayentent                                                        | 4,222.0         | acres      |
|     | Livestock Pipeline                                                       | 121,262.0       | ft         |
|     |                                                                          |                 |            |
|     | Fence                                                                    | 216,824.0       | ft         |
|     | Pond                                                                     | 1               | items      |
|     | Pond Sealing or Lining                                                   | 1               | items      |
|     | Prescribed Grazing                                                       | 190,817.4       | acres      |
|     | / Range Planting                                                         | 10              | acres      |
|     | Tree/Shrub Establishment                                                 | 62              | acres      |
|     | Trough or Tank                                                           | 42.0            | items      |
|     | Water Well                                                               | 9.0             | items      |
|     | Watering Facility                                                        | 60.0            | items      |
|     | Pumping Plant - livestock and irrigation                                 | 26.0            | items      |
|     | O sector da a facta a la companya da                                     | 2               | items      |
|     | Combustion Engine Improvement                                            | 2 267.4         | acres      |
|     | Conservation Crop Rotation<br>Dust Control of Unpaved Roads and Surfaces | 267.4<br>82.733 | sq ft      |
|     | Irr wtr conv pipeline lo press undrgrnd plast (FI)                       | 82,733          | n pe<br>ft |
|     | in wir conv pipeine io press anargina prasi (ri)                         | 13,771.0        |            |
|     | Irrigation Land Leveling                                                 | 172,933.0       | cu yds     |
|     | Irrigation Pipeline                                                      | 11,946.0        | n          |
|     | Irrigation System Micro-irrigation                                       | 19.2            | ac         |
|     | Irrigation System Sprinkler                                              | 1,451           | acres      |
|     | Irrigation Water Management                                              | 1,270.0         | acres      |
|     | Nutrient Management                                                      | 1,681.1         | acres      |
|     | Pasture and Hayland Planting                                             | 75              | acres      |
|     | Pest Management                                                          | 1,439.4         | acres      |
| A V | Res manag mulch till (Ac)                                                | 267.0           | acres      |
| 11  | Seasonal High Tunnel for Crops                                           | 3               | items      |
|     | Structure for Water Control                                              | 32.0            | items      |
|     | Upland Wildlife Habitat Management                                       | 17.126.0        | acres      |
|     |                                                                          | 17,120.0        |            |
|     | Water Harvesting Catchment                                               | 2               | items      |