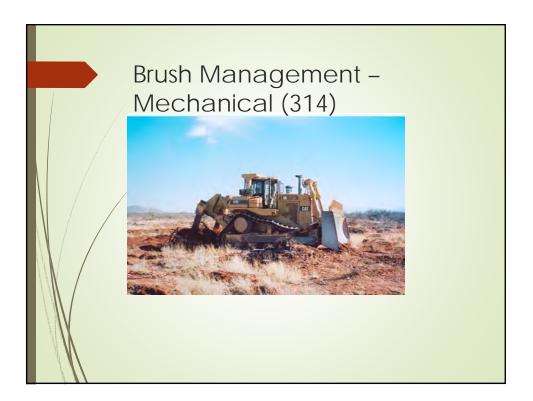

## 11/7/2016

|     | Totals for Santa C<br>since 1997                                         | ruz Cour        | nty-       |
|-----|--------------------------------------------------------------------------|-----------------|------------|
|     | Practice                                                                 | Amounts         | Units      |
|     | Brush Management                                                         | 4.222.0         | units      |
|     | oruan manayentent                                                        | 4,222.0         | acres      |
|     | Livestock Pipeline                                                       | 121,262.0       | ft         |
|     |                                                                          |                 |            |
|     | Fence                                                                    | 216,824.0       | ft         |
|     | Pond                                                                     | 1               | items      |
|     | Pond Sealing or Lining                                                   | 1               | items      |
|     | Prescribed Grazing                                                       | 190,817.4       | acres      |
|     | / Range Planting                                                         | 10              | acres      |
|     | Tree/Shrub Establishment                                                 | 62              | acres      |
|     | Trough or Tank                                                           | 42.0            | items      |
|     | Water Well                                                               | 9.0             | items      |
|     | Watering Facility                                                        | 60.0            | items      |
|     | Pumping Plant - livestock and irrigation                                 | 26.0            | items      |
|     | O sector da a facta a la companya da                                     | 2               | items      |
|     | Combustion Engine Improvement                                            | 2 267.4         | acres      |
|     | Conservation Crop Rotation<br>Dust Control of Unpaved Roads and Surfaces | 267.4<br>82.733 | sq ft      |
|     | Irr wtr conv pipeline lo press undrgrnd plast (FI)                       | 82,733          | n pe<br>ft |
|     | in wir conv pipeine io press anargina prasi (ri)                         | 13,771.0        |            |
|     | Irrigation Land Leveling                                                 | 172,933.0       | cu yds     |
|     | Irrigation Pipeline                                                      | 11,946.0        | n          |
|     | Irrigation System Micro-irrigation                                       | 19.2            | ac         |
|     | Irrigation System Sprinkler                                              | 1,451           | acres      |
|     | Irrigation Water Management                                              | 1,270.0         | acres      |
|     | Nutrient Management                                                      | 1,681.1         | acres      |
|     | Pasture and Hayland Planting                                             | 75              | acres      |
|     | Pest Management                                                          | 1,439.4         | acres      |
| A V | Res manag mulch till (Ac)                                                | 267.0           | acres      |
| 11  | Seasonal High Tunnel for Crops                                           | 3               | items      |
|     | Structure for Water Control                                              | 32.0            | items      |
|     | Upland Wildlife Habitat Management                                       | 17.126.0        | acres      |
|     |                                                                          | 17,120.0        |            |
|     | Water Harvesting Catchment                                               | 2               | items      |