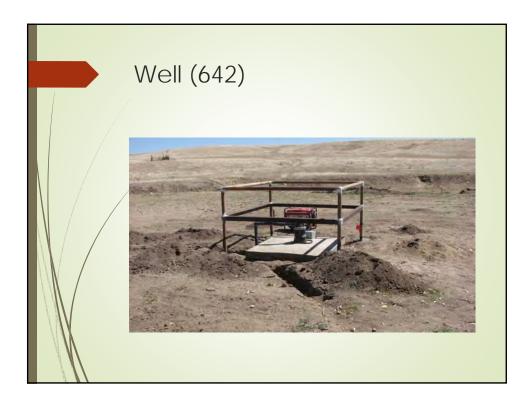

## 11/7/2016

|     | Totals for Santa C<br>since 1997                                         | ruz Cour        | nty-       |
|-----|--------------------------------------------------------------------------|-----------------|------------|
|     | Practice                                                                 | Amounts         | Units      |
|     | Brush Management                                                         | 4.222.0         | units      |
|     | oruan manayentent                                                        | 4,222.0         | acres      |
|     | Livestock Pipeline                                                       | 121,262.0       | ft         |
|     |                                                                          |                 |            |
|     | Fence                                                                    | 216,824.0       | ft         |
|     | Pond                                                                     | 1               | items      |
|     | Pond Sealing or Lining                                                   | 1               | items      |
|     | Prescribed Grazing                                                       | 190,817.4       | acres      |
|     | / Range Planting                                                         | 10              | acres      |
|     | Tree/Shrub Establishment                                                 | 62              | acres      |
|     | Trough or Tank                                                           | 42.0            | items      |
|     | Water Well                                                               | 9.0             | items      |
|     | Watering Facility                                                        | 60.0            | items      |
|     | Pumping Plant - livestock and irrigation                                 | 26.0            | items      |
|     | O sector da a facta a la companya da                                     | 2               | items      |
|     | Combustion Engine Improvement                                            | 2 267.4         | acres      |
|     | Conservation Crop Rotation<br>Dust Control of Unpaved Roads and Surfaces | 267.4<br>82.733 | sq ft      |
|     | Irr wtr conv pipeline lo press undrgrnd plast (FI)                       | 82,733          | n pe<br>ft |
|     | in wir conv pipeine io press anargina prasi (ri)                         | 13,771.0        |            |
|     | Irrigation Land Leveling                                                 | 172,933.0       | cu yds     |
|     | Irrigation Pipeline                                                      | 11,946.0        | n          |
|     | Irrigation System Micro-irrigation                                       | 19.2            | ac         |
|     | Irrigation System Sprinkler                                              | 1,451           | acres      |
|     | Irrigation Water Management                                              | 1,270.0         | acres      |
|     | Nutrient Management                                                      | 1,681.1         | acres      |
|     | Pasture and Hayland Planting                                             | 75              | acres      |
|     | Pest Management                                                          | 1,439.4         | acres      |
| A V | Res manag mulch till (Ac)                                                | 267.0           | acres      |
| 11  | Seasonal High Tunnel for Crops                                           | 3               | items      |
|     | Structure for Water Control                                              | 32.0            | items      |
|     | Upland Wildlife Habitat Management                                       | 17.126.0        | acres      |
|     |                                                                          | 17,120.0        |            |
|     | Water Harvesting Catchment                                               | 2               | items      |