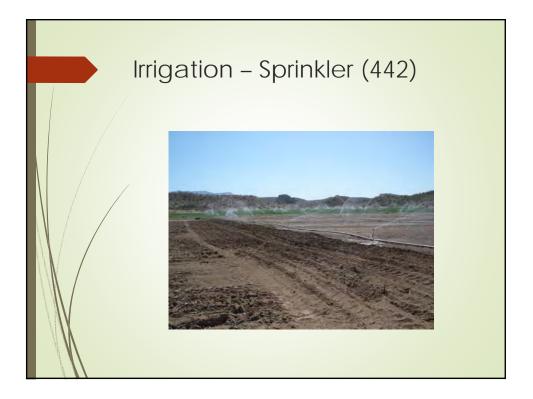

## 11/7/2016

|     | Totals for Santa C<br>since 1997                                         | ruz Cour        | nty-       |
|-----|--------------------------------------------------------------------------|-----------------|------------|
|     | Practice                                                                 | Amounts         | Units      |
|     | Brush Management                                                         | 4.222.0         | units      |
|     | oruan manayentent                                                        | 4,222.0         | acres      |
|     | Livestock Pipeline                                                       | 121,262.0       | ft         |
|     |                                                                          |                 |            |
|     | Fence                                                                    | 216,824.0       | ft         |
|     | Pond                                                                     | 1               | items      |
|     | Pond Sealing or Lining                                                   | 1               | items      |
|     | Prescribed Grazing                                                       | 190,817.4       | acres      |
|     | / Range Planting                                                         | 10              | acres      |
|     | Tree/Shrub Establishment                                                 | 62              | acres      |
|     | Trough or Tank                                                           | 42.0            | items      |
|     | Water Well                                                               | 9.0             | items      |
|     | Watering Facility                                                        | 60.0            | items      |
|     | Pumping Plant - livestock and irrigation                                 | 26.0            | items      |
|     | O sector da a facta a la companya da                                     | 2               | items      |
|     | Combustion Engine Improvement                                            | 2 267.4         | acres      |
|     | Conservation Crop Rotation<br>Dust Control of Unpaved Roads and Surfaces | 267.4<br>82.733 | sq ft      |
|     | Irr wtr conv pipeline lo press undrgrnd plast (FI)                       | 82,733          | n pe<br>ft |
|     | in wir conv pipeine io press anargina prasi (ri)                         | 13,771.0        |            |
|     | Irrigation Land Leveling                                                 | 172,933.0       | cu yds     |
|     | Irrigation Pipeline                                                      | 11,946.0        | n          |
|     | Irrigation System Micro-irrigation                                       | 19.2            | ac         |
|     | Irrigation System Sprinkler                                              | 1,451           | acres      |
|     | Irrigation Water Management                                              | 1,270.0         | acres      |
|     | Nutrient Management                                                      | 1,681.1         | acres      |
|     | Pasture and Hayland Planting                                             | 75              | acres      |
|     | Pest Management                                                          | 1,439.4         | acres      |
| A V | Res manag mulch till (Ac)                                                | 267.0           | acres      |
| 11  | Seasonal High Tunnel for Crops                                           | 3               | items      |
|     | Structure for Water Control                                              | 32.0            | items      |
|     | Upland Wildlife Habitat Management                                       | 17.126.0        | acres      |
|     |                                                                          | 17,120.0        |            |
|     | Water Harvesting Catchment                                               | 2               | items      |