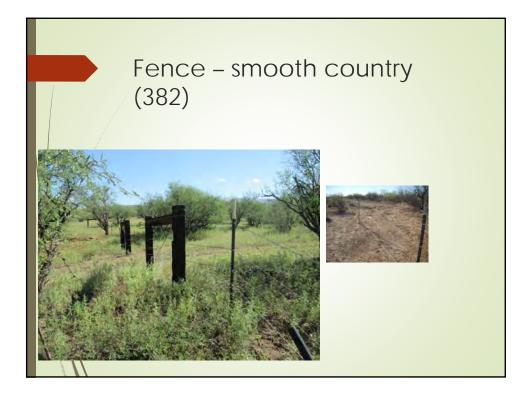

## 11/7/2016































































































































































|     | Totals for Santa C<br>since 1997                                         | ruz Cour        | nty-       |
|-----|--------------------------------------------------------------------------|-----------------|------------|
|     | Practice                                                                 | Amounts         | Units      |
|     | Brush Management                                                         | 4.222.0         | units      |
|     | oruan manayentent                                                        | 4,222.0         | acres      |
|     | Livestock Pipeline                                                       | 121,262.0       | ft         |
|     |