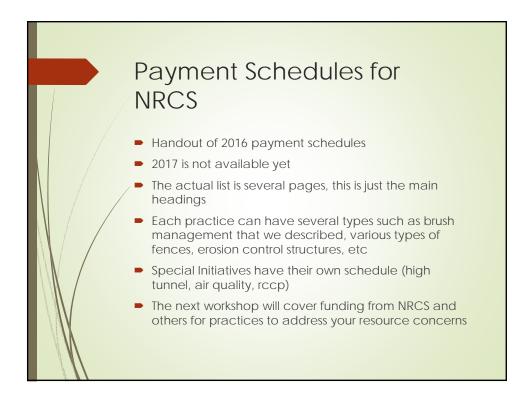

| Pest Management                                                          | 1,439.4         | acres      |
| A V | Res manag mulch till (Ac)                                                | 267.0           | acres      |
| 11  | Seasonal High Tunnel for Crops                                           | 3               | items      |
|     | Structure for Water Control                                              | 32.0            | items      |
|     | Upland Wildlife Habitat Management                                       | 17.126.0        | acres      |
|     |                                                                          | 17,120.0        |            |
|     | Water Harvesting Catchment                                               | 2               | items      |