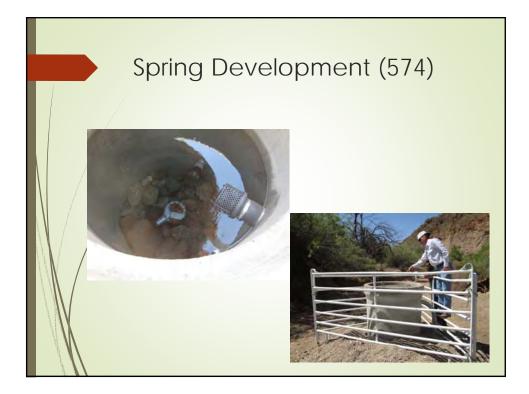

## 11/7/2016































































































































































|     | Totals for Santa C<br>since 1997                                         | ruz Cour        | nty-       |
|-----|--------------------------------------------------------------------------|-----------------|------------|
|     | Practice                                                                 | Amounts         | Units      |
|     | Brush Management                                                         | 4.222.0         | units      |
|     | oruan manayentent                                                        | 4,222.0         | acres      |
|     | Livestock Pipeline                                                       | 121,262.0       | ft         |
|     |