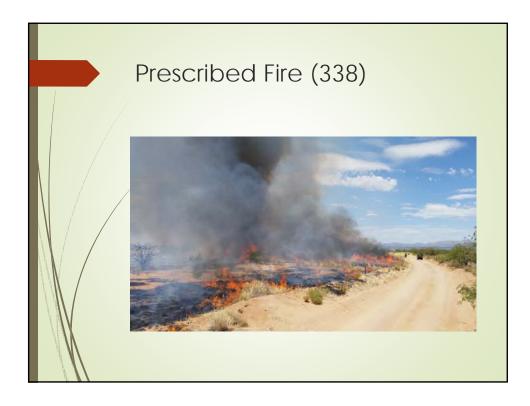

## 11/7/2016































































































































































|     | Totals for Santa C<br>since 1997                                         | ruz Cour        | nty-       |
|-----|--------------------------------------------------------------------------|-----------------|------------|
|     | Practice                                                                 | Amounts         | Units      |
|     | Brush Management                                                         | 4.222.0         | units      |
|     | oruan manayentent                                                        | 4,222.0         | acres      |
|     | Livestock Pipeline                                                       | 121,262.0       | ft         |
|     |